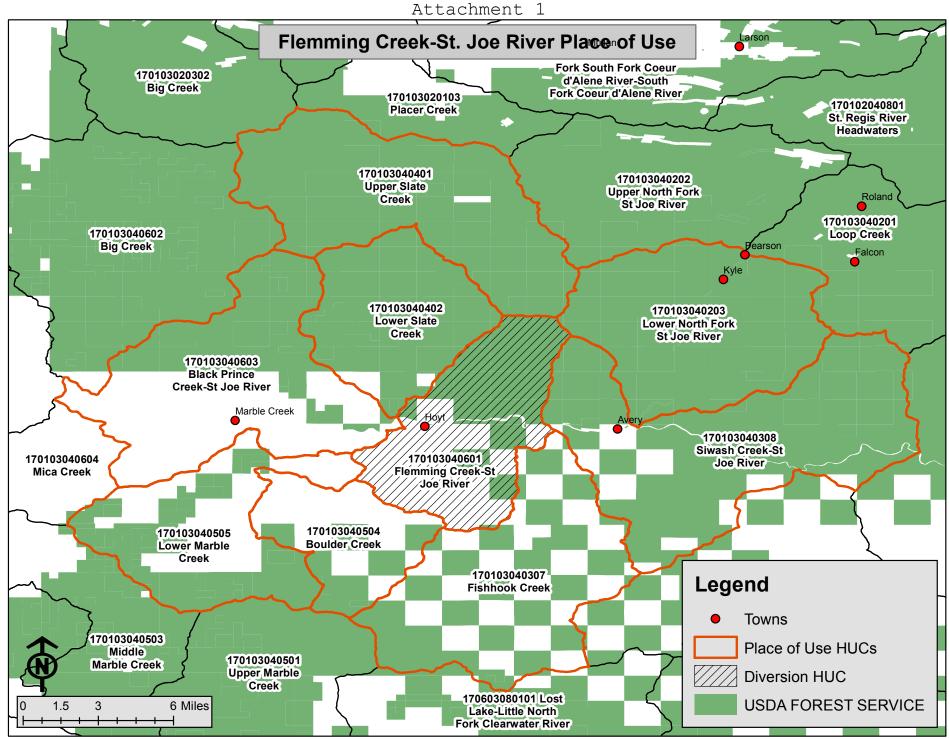

| 11                            | N THE DISTRICT COURT OF<br>STATE OF IDAHO, IN A                                                                                                                                                                                                                                                                  |                                                                                                         |                                                                                                                                                                                                                                                                                                        |                            |
|-------------------------------|------------------------------------------------------------------------------------------------------------------------------------------------------------------------------------------------------------------------------------------------------------------------------------------------------------------|---------------------------------------------------------------------------------------------------------|--------------------------------------------------------------------------------------------------------------------------------------------------------------------------------------------------------------------------------------------------------------------------------------------------------|----------------------------|
| In Re CSRBA<br>Case No. 49576 | )<br>)<br>)                                                                                                                                                                                                                                                                                                      |                                                                                                         |                                                                                                                                                                                                                                                                                                        |                            |
| NAME AND ADDRESS:             | UNITED STATES OF AMER<br>USDA FOREST SERVICE<br>550 W FORT ST MSC 033<br>BOISE ID 83724                                                                                                                                                                                                                          |                                                                                                         |                                                                                                                                                                                                                                                                                                        |                            |
| SOURCE:                       | GROUND WATER                                                                                                                                                                                                                                                                                                     |                                                                                                         | TRIBUTARY:                                                                                                                                                                                                                                                                                             |                            |
| QUANTITY:                     | 0.24 CFS                                                                                                                                                                                                                                                                                                         |                                                                                                         |                                                                                                                                                                                                                                                                                                        |                            |
|                               | Right Nos. 91-07631, 91-08015, 91-08021 and 91-08024 are limited to a total combined diversion rate of 0.24 cfs.                                                                                                                                                                                                 |                                                                                                         |                                                                                                                                                                                                                                                                                                        |                            |
|                               |                                                                                                                                                                                                                                                                                                                  |                                                                                                         | C, 91-07986D, 91-07986E, 91-07986F, 91-07986<br>ined annual diversion volume of 14.20 AF.                                                                                                                                                                                                              | 6G                         |
| PRIORITY DATE:                | 11/20/1963                                                                                                                                                                                                                                                                                                       |                                                                                                         |                                                                                                                                                                                                                                                                                                        |                            |
| POINT OF DIVERSION:           | T45N R04E S14 Lot 3 NENW Within Shoshone County                                                                                                                                                                                                                                                                  |                                                                                                         |                                                                                                                                                                                                                                                                                                        |                            |
| PURPOSE AND PERIOD OF USE:    | PURPOSE OF USE<br>ADMINISTRATIVE                                                                                                                                                                                                                                                                                 |                                                                                                         | PERIOD OF USE<br>01/01 - 12/31                                                                                                                                                                                                                                                                         |                            |
|                               | Administrative use is for National Forest Administration.                                                                                                                                                                                                                                                        |                                                                                                         |                                                                                                                                                                                                                                                                                                        |                            |
|                               | The purpose of use includes, road construction, dust abatement, prescribed fire, vegetation establishment, maintaining riding and pack stock used for administrative purposes, and any other similar incidental administrative uses necessary to fulfill the purposes of the Organic Administration Act of 1897. |                                                                                                         |                                                                                                                                                                                                                                                                                                        |                            |
| PLACE OF USE:                 | (HUC12 170103040601),<br>Prince Creek-St Joe<br>subwatershed (HUC1<br>(HUC12 170103040401),<br>Siwash Creek-St Joe                                                                                                                                                                                               | , Lower Marble Cree<br>River subwatershe<br>2 170103040402),<br>Lower North Fork St<br>River subwatersh | Flemming Creek-St Joe River subwatershe<br>ek subwatershed (HUC12 170103040505), Blac<br>d (HUC12 170103040603), Lower Slate Cree<br>, Upper Slate Creek subwatershe<br>Joe River subwatershed (HUC12 170103040203)<br>hed (HUC12 170103040308), Fishhook Cree<br>and Boulder Creek subwatershed (HUC1 | ck<br>ek<br>ed<br>),<br>ek |
|                               | See Attachment 1.                                                                                                                                                                                                                                                                                                |                                                                                                         |                                                                                                                                                                                                                                                                                                        |                            |
| OTHER PROVISIONS NECESSARY F( | OR DEFINITON OR ADMINIS                                                                                                                                                                                                                                                                                          | STRATION OF THIS WAT                                                                                    | TER RIGHT:                                                                                                                                                                                                                                                                                             |                            |